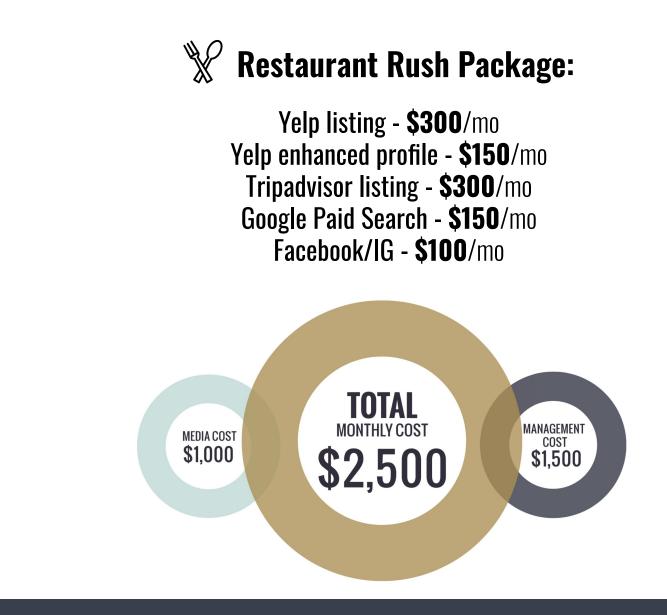

## **RESTAURANT RUSH**

An advertising package tailored exclusively for restaurants

### What's included?

Google yelp 🚼 Place search ads above organic search results Put your restaurant front and center when diners are searching for options Feature your business on competitors' pages Serve your ad when diners are looking for Connect with customers at their moment of competitors decision Be featured more prominently in search engine Remove competitors' ads from your featured results page 🔿 Meta 🞯 Tripadvisor Increase overall awareness of your restaurant

Promote happy hour specials and menu items

Keep your restaurant top of mind when

customers are making dining decisions

L Handr

- Increase exposure with top-of-page search ads
- Connect with ready-to-book diners while they are researching options
- **Real-time customer insight on listings**

- What if I have more than one restaurant? This package applies to one physical restaurant location. Discounted bulk deals are available for multiple locations and can be quoted separately.
- Do I have to use all of these platforms? For this special deal, yes. A la carte  $\bullet$ pricing is available upon request.
- Am I locked in a contract? This package requires a 6-month commitment or it will incur a one-time setup cost of \$1,500.